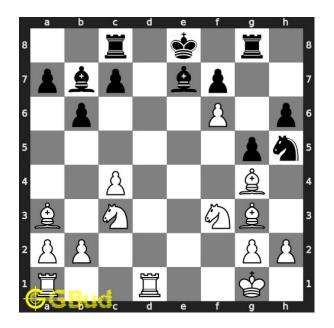

#### Medium chess puzzle 0096

Figure 1: Solve this medium chess puzzle 0096. Mate in 2 moves @ https://gbud.in/gfnzq52

Figure 2: Solve this medium chess puzzle online with solution @ https://gbud.in/gfnzq52

#### Solution 1

**Initial board position** This is the initial board position of medium chess puzzle 0096.

Figure 3: Initial board position of medium chess puzzle 0096

Move 1 Move by white

Figure 4: Bd7+

your bishop moves to d7 and gives check to opponent.