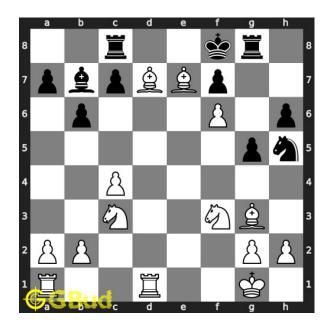

#### Medium chess puzzle 0096

Figure 1: Solve this medium chess puzzle 0096. Mate in 2 moves @ https://gbud.in/gfnzq52

Figure 2: Solve this medium chess puzzle online with solution @ https://gbud.in/gfnzq52

#### Solution 1

**Initial board position** This is the initial board position of medium chess puzzle 0096.

Figure 3: Initial board position of medium chess puzzle 0096

Move 1 Move by white

Figure 4: Bd7+

your bishop moves to d7 and gives check to opponent.