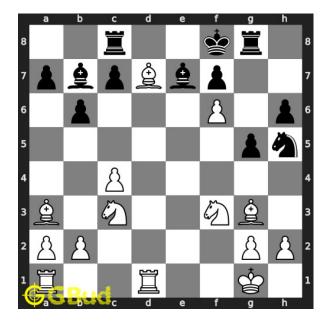

Move 2 Move by black

Figure 5: Kf8

opponent's king escapes from the check threat by moving to f8. opponent's king can't capture your bishop since it is supported by rook.

Move 3 Move by white

Figure 6: Bxe7#

your bishop captures opponent's bishop and checkmate. opponent's king can't move since no free squares are available.. this is how you can mate in 2 moves.