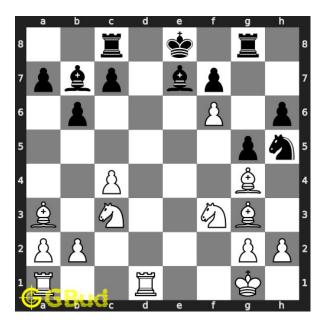

Move 2 Move by black

Figure 5: Kf8

opponent's king escapes from the check threat by moving to f8. opponent's king can't capture your bishop since it is supported by rook.

Move 3 Move by white

Figure 6: Bxe7#

your bishop captures opponent's bishop and checkmate. opponent's king can't move since no free squares are available.. this is how you can mate in 2 moves.