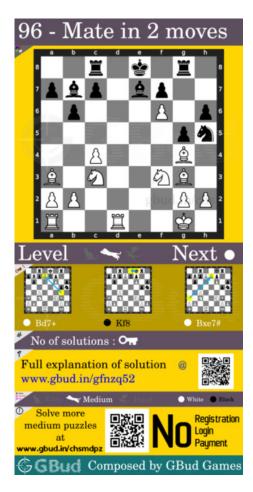

#### Right moves for the solution to the medium chess puzzle 0096

Based on the objective of the puzzle, you have to make the right moves. Following are the right moves

1. Bd7+, Bxe7#

#### Explanation for the moves

- 1. Bd7+ Your bishop moves to d7 and gives check to opponent.
- 2. Kf8 Opponent's king escapes from the check threat by moving to f8. Opponent's king can't capture your bishop since it is supported by rook.
- 3. Bxe7# Your bishop captures opponent's bishop and checkmate. opponent's king can't move since no free squares are available.. This is how you can mate in 2 moves.
- 4. For right move You have moved your bishops effectively to mate in 2 moves. Keep it up
- 5. For wrong move You could have won with two checks from bishops. Try again