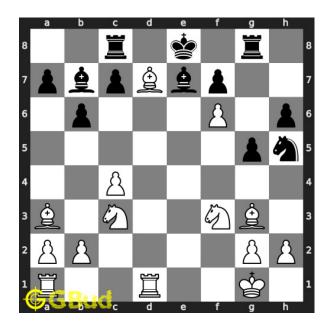

#### Solution 1

**Initial board position** This is the initial board position of medium chess puzzle 0096.

Figure 3: Initial board position of medium chess puzzle 0096

Move 1 Move by white

Figure 4: Bd7+

your bishop moves to d7 and gives check to opponent.