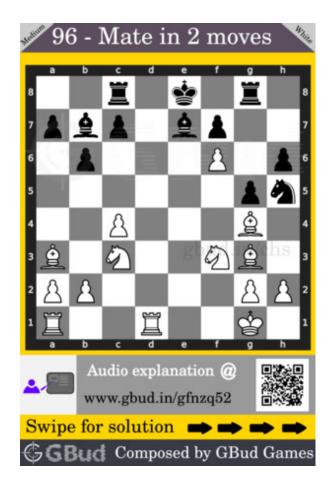

#### Right moves for the solution to the medium chess puzzle 0096

Based on the objective of the puzzle, you have to make the right moves. Following are the right moves

1. Bd7+, Bxe7#

#### Explanation for the moves

- 1. Bd7+ Your bishop moves to d7 and gives check to opponent.
- 2. Kf8 Opponent's king escapes from the check threat by moving to f8. Opponent's king can't capture your bishop since it is supported by rook.
- 3. Bxe7# Your bishop captures opponent's bishop and checkmate. opponent's king can't move since no free squares are available.. This is how you can mate in 2 moves.
- 4. For right move You have moved your bishops effectively to mate in 2 moves. Keep it up
- 5. For wrong move You could have won with two checks from bishops. Try again