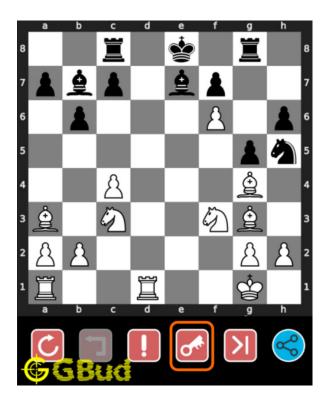

#### Solution 1

**Initial board position** This is the initial board position of medium chess puzzle 0096.

Figure 3: Initial board position of medium chess puzzle 0096

Move 1 Move by white

Figure 4: Bd7+

your bishop moves to d7 and gives check to opponent.