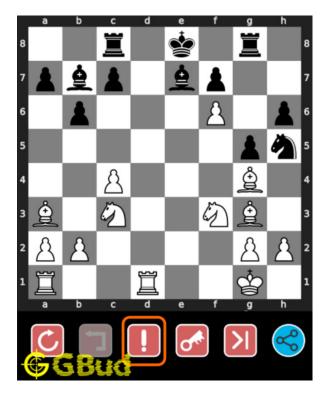

## How to get help for moves in the medium chess puzzle 0096

To get help or the possible next moves in the puzzle, , follow the steps given below

- 1. Go to the puzzle page
- 2. Click the help button (exclamation mark as shown below) to get help or suggestion on next possible move

Figure 12: Click the help button to get help on next move @ https://gbud. in/gfnzq52

Figure 13: Solve more medium puzzles @ https://gbud.in/chsmdpz

Figure 14: Solve other puzzles @ https://gbud.in/chsgppz